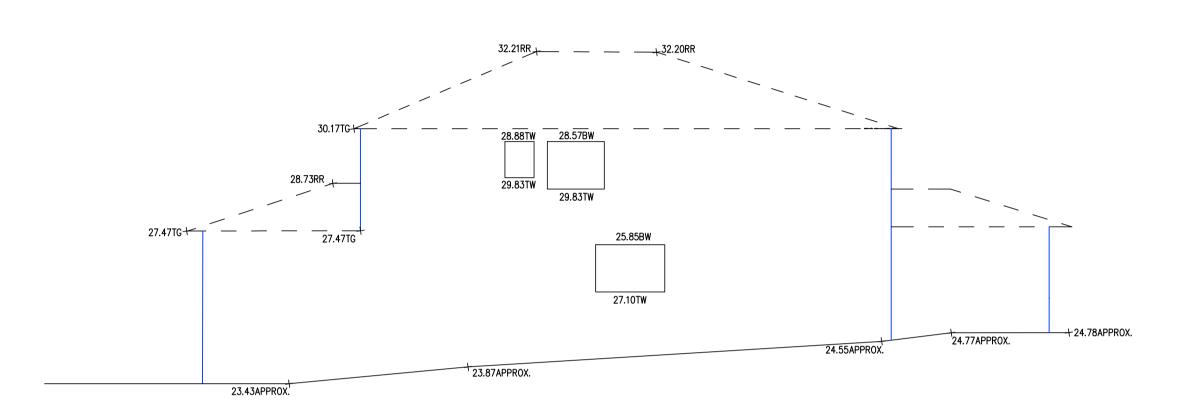

## 'ELEVATION A'

| No. | DATE       | NOTATION/AMENDMENT                     | No | DATE | NOTATION/AME   | ENDMENT    | CONTOUR INTERVAL:                           |                                                                                      | DATE OF SURVEY: 12/11/2020                                                              |                                                                                                      | LOCATION                          |                 |
|-----|------------|----------------------------------------|----|------|----------------|------------|---------------------------------------------|--------------------------------------------------------------------------------------|-----------------------------------------------------------------------------------------|------------------------------------------------------------------------------------------------------|-----------------------------------|-----------------|
|     | 12/11/2020 | INITIAL ISSUE<br>LEVELS FOR 52 MELROSE |    |      |                |            | DATUM: ORIGIN OF DATUM:  100 YEAR FLOOD RL: | BAR SCALE                                                                            | SURVEY CONSULTANT:  TSS TOTAL SURVEYING SOLUTIONS LANE COVE NORTH   CAMDEN   MANLY VALE | Land & Housing Corporation  Division of the Department of Family & Community Services  DRAWING TITLE | SYLVANIA                          |                 |
|     |            |                                        |    |      |                |            |                                             | PLOTTED SCALE 1:100 (A1 SIZE SHEET)  LAND TITLE INFORMATION  LOTS: 21 & 22 SECTION 1 |                                                                                         |                                                                                                      | STREET ADDRESS  25-27 EASTON AVE, | TYPE            |
|     |            |                                        |    | FILE | FILE SIZE (MB) | CHECKED BY | RECOMMENDED MINIMUM<br>FLOOR RL:            | PLAN NOs : D.P. 13628                                                                |                                                                                         | ELEVATIONS                                                                                           | SYLVANIA                          |                 |
|     |            |                                        |    |      |                |            | SOURCE OF FLOOD INFO:                       | OTHER:                                                                               | Richard Abbott                                                                          |                                                                                                      | SITE LAYOUT JOB                   |                 |
|     |            |                                        |    |      |                |            |                                             | AREA: 1312.6 m2 (TOTAL)                                                              | Registered Surveyor<br>N° 9057                                                          |                                                                                                      | xxx / xxx / 201942                | - <b>2</b> of 3 |