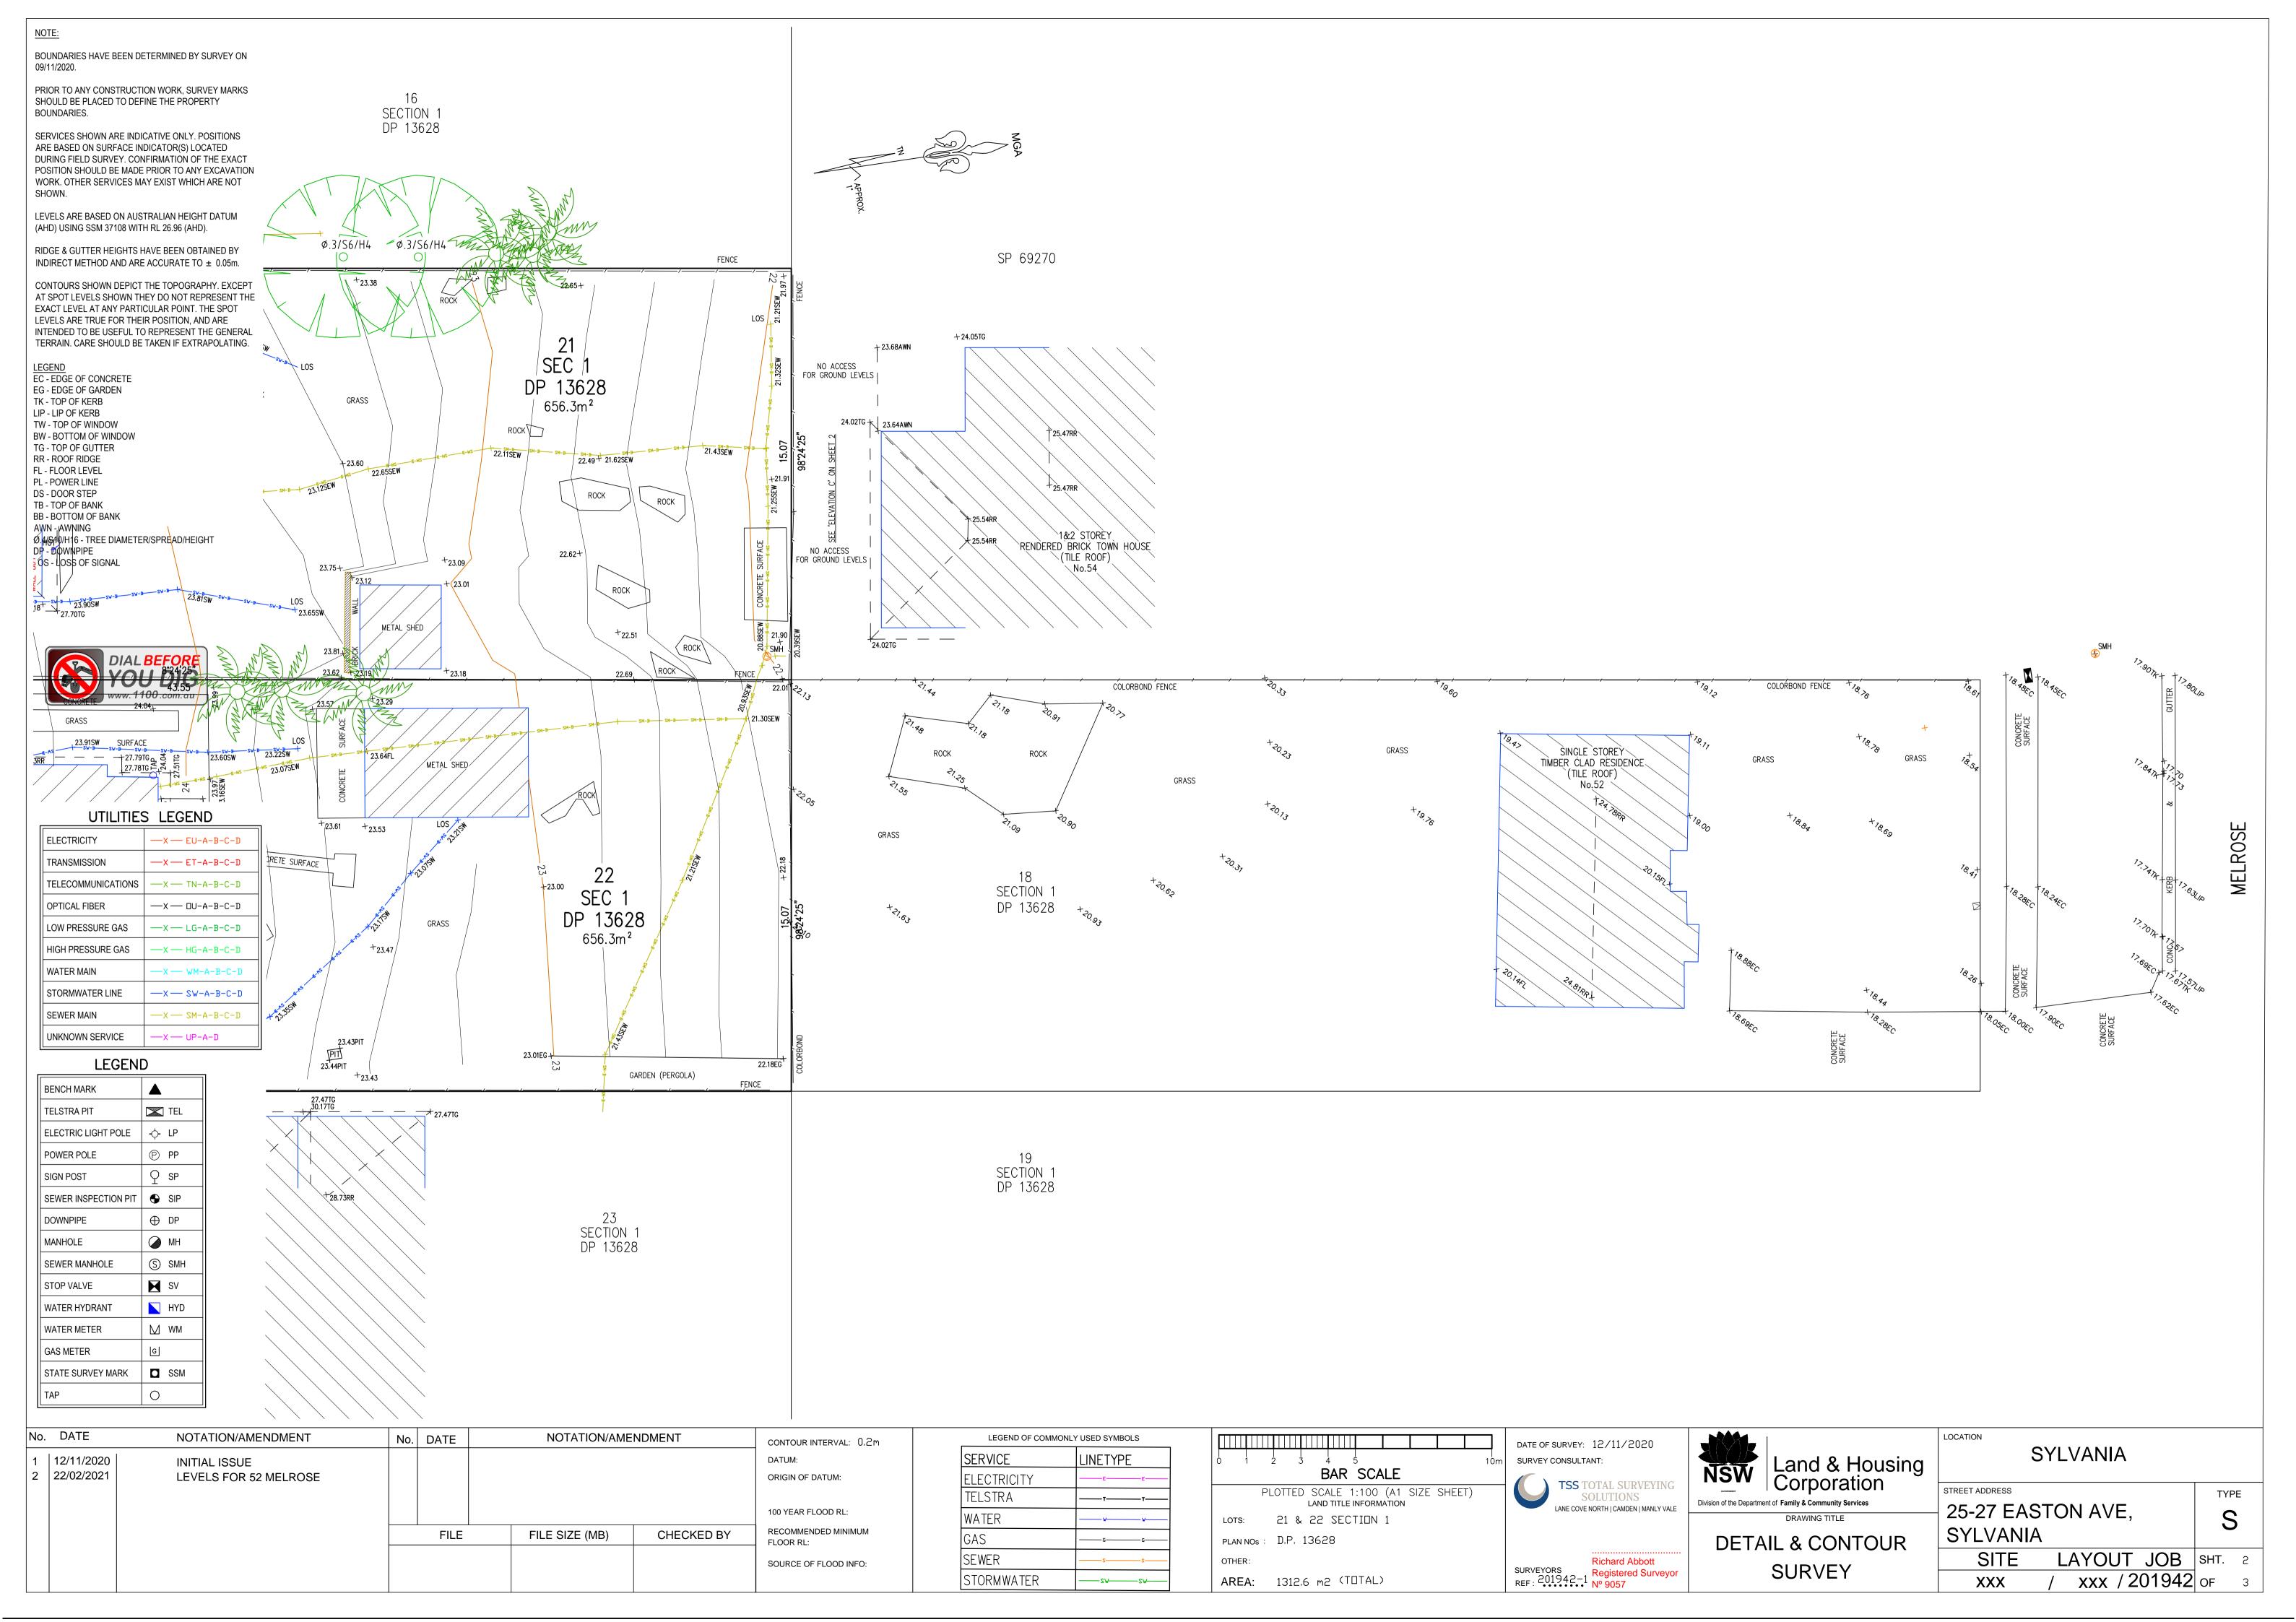

LEGEND
EC - EDGE OF CONCRETE
EG - EDGE OF GARDEN
TK - TOP OF KERB
LIP - LIP LINE
TW - TOP OF WINDOW
BW - BOTTOM OF WINDOW
TG - TOP OF GUTTER
RR - ROOF RIDGE
FL - FLOOR LEVEL
PL - POWER LINE
DS - DOOR STEP
TB - TOP OF BANK
BB - BOTTOM OF BANK
AWN - AWNING
Ø.4/S10/H16 - TREE DIAMETER

Ø.4/S10/H16 - TREE DIAMETER/SPREAD/HEIGHT