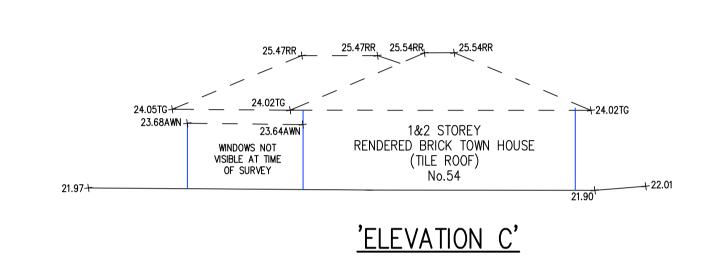

LEGEND
EC - EDGE OF CONCRETE
EG - EDGE OF GARDEN
TK - TOP OF KERB
LIP - LIP LINE
TW - TOP OF WINDOW
BW - BOTTOM OF WINDOW
TG - TOP OF GUTTER
RR - ROOF RIDGE
FL - FLOOR LEVEL
PL - POWER LINE
DS - DOOR STEP
TB - TOP OF BANK
BB - BOTTOM OF BANK
AWN - AWNING
Ø.4/S10/H16 - TREE DIAMETER

Ø.4/S10/H16 - TREE DIAMETER/SPREAD/HEIGHT





## 'ELEVATION A'



| No. | DATE       | NOTATION/AMENDMENT                     | No | DATE | NOTATION/AME   | ENDMENT    | CONTOUR INTERVAL:                           |                                                                                      | DATE OF SURVEY: 12/11/2020                                                              |                                                                                                      | LOCATION                          |                 |
|-----|------------|----------------------------------------|----|------|----------------|------------|---------------------------------------------|--------------------------------------------------------------------------------------|----------------------------------------------------------