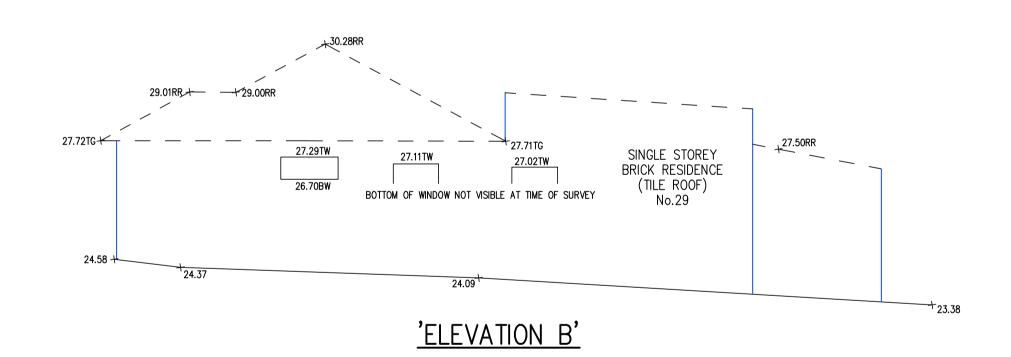

## 'ELEVATION A'

| No. | DATE       | NOTATION/AMENDMENT                     | No | DATE | NOTATION/AME   | ENDMENT    | CONTOUR INTERVAL:                           |                                                                                      | DATE OF SURVEY: 12/11/2020                                                              |                                                                                                      | LOCATION                          |                 |
|-----|------------|----------------------------------------|----|------|----------------|------------|---------------------------------------------|--------------------------------------------------------------------------------------|-----------------------------------------------------------------------------------------|------------------------------------------------------------------------------------------------------|-----------------------------------|-----------------|
|     | 12/11/2020 | INITIAL ISSUE<br>LEVELS FOR 52 MELROSE |    |      |                |            | DATUM: ORIGIN OF DATUM:  100 YEAR FLOOD RL: | BAR SCALE                                                                            | SURVEY CONSULTANT:  TSS TOTAL SURVEYING SOLUTIONS LANE COVE NORTH   CAMDEN   MANLY VALE | Land & Housing Corporation  Division of the Department of Family & Community Services  DRAWING TITLE | SYLVANIA                          |                 |
|     |            |                                        |    |      |                |            |                                             | PLOTTED SCALE 1:100 (A1 SIZE SHEET)  LAND TITLE INFORMATION  LOTS: 21 & 22 SECTION 1 |                                                                                         |                                                                                                      | STREET ADDRESS  25-27 EASTON AVE, | TYPE            |
|     |            |                                        |    | FILE | FILE SIZE (MB) | CHECKED BY | RECOMMENDED MINIMUM<br>FLOOR RL:            | PLAN NOs : D.P. 13628                                                                |                                                                                         | ELEVATIONS                                                                                           | SYLVANIA                          |                 |
|     |            |                                        |    |      |                |            | SOURCE OF FLOOD INFO:                       | OTHER:                                                                               | Richard Abbott                                                                          |                                                                                                      | SITE LAYOUT JOB                   |                 |
|     |            |                                        |    |      |                |            |                                             | AREA: 1312.6 m2 (TOTAL)                                                              | Registered Surveyor<br>N° 9057                                                          |                                                                                                      | xxx / xxx / 201942                | - <b>2</b> of 3 |