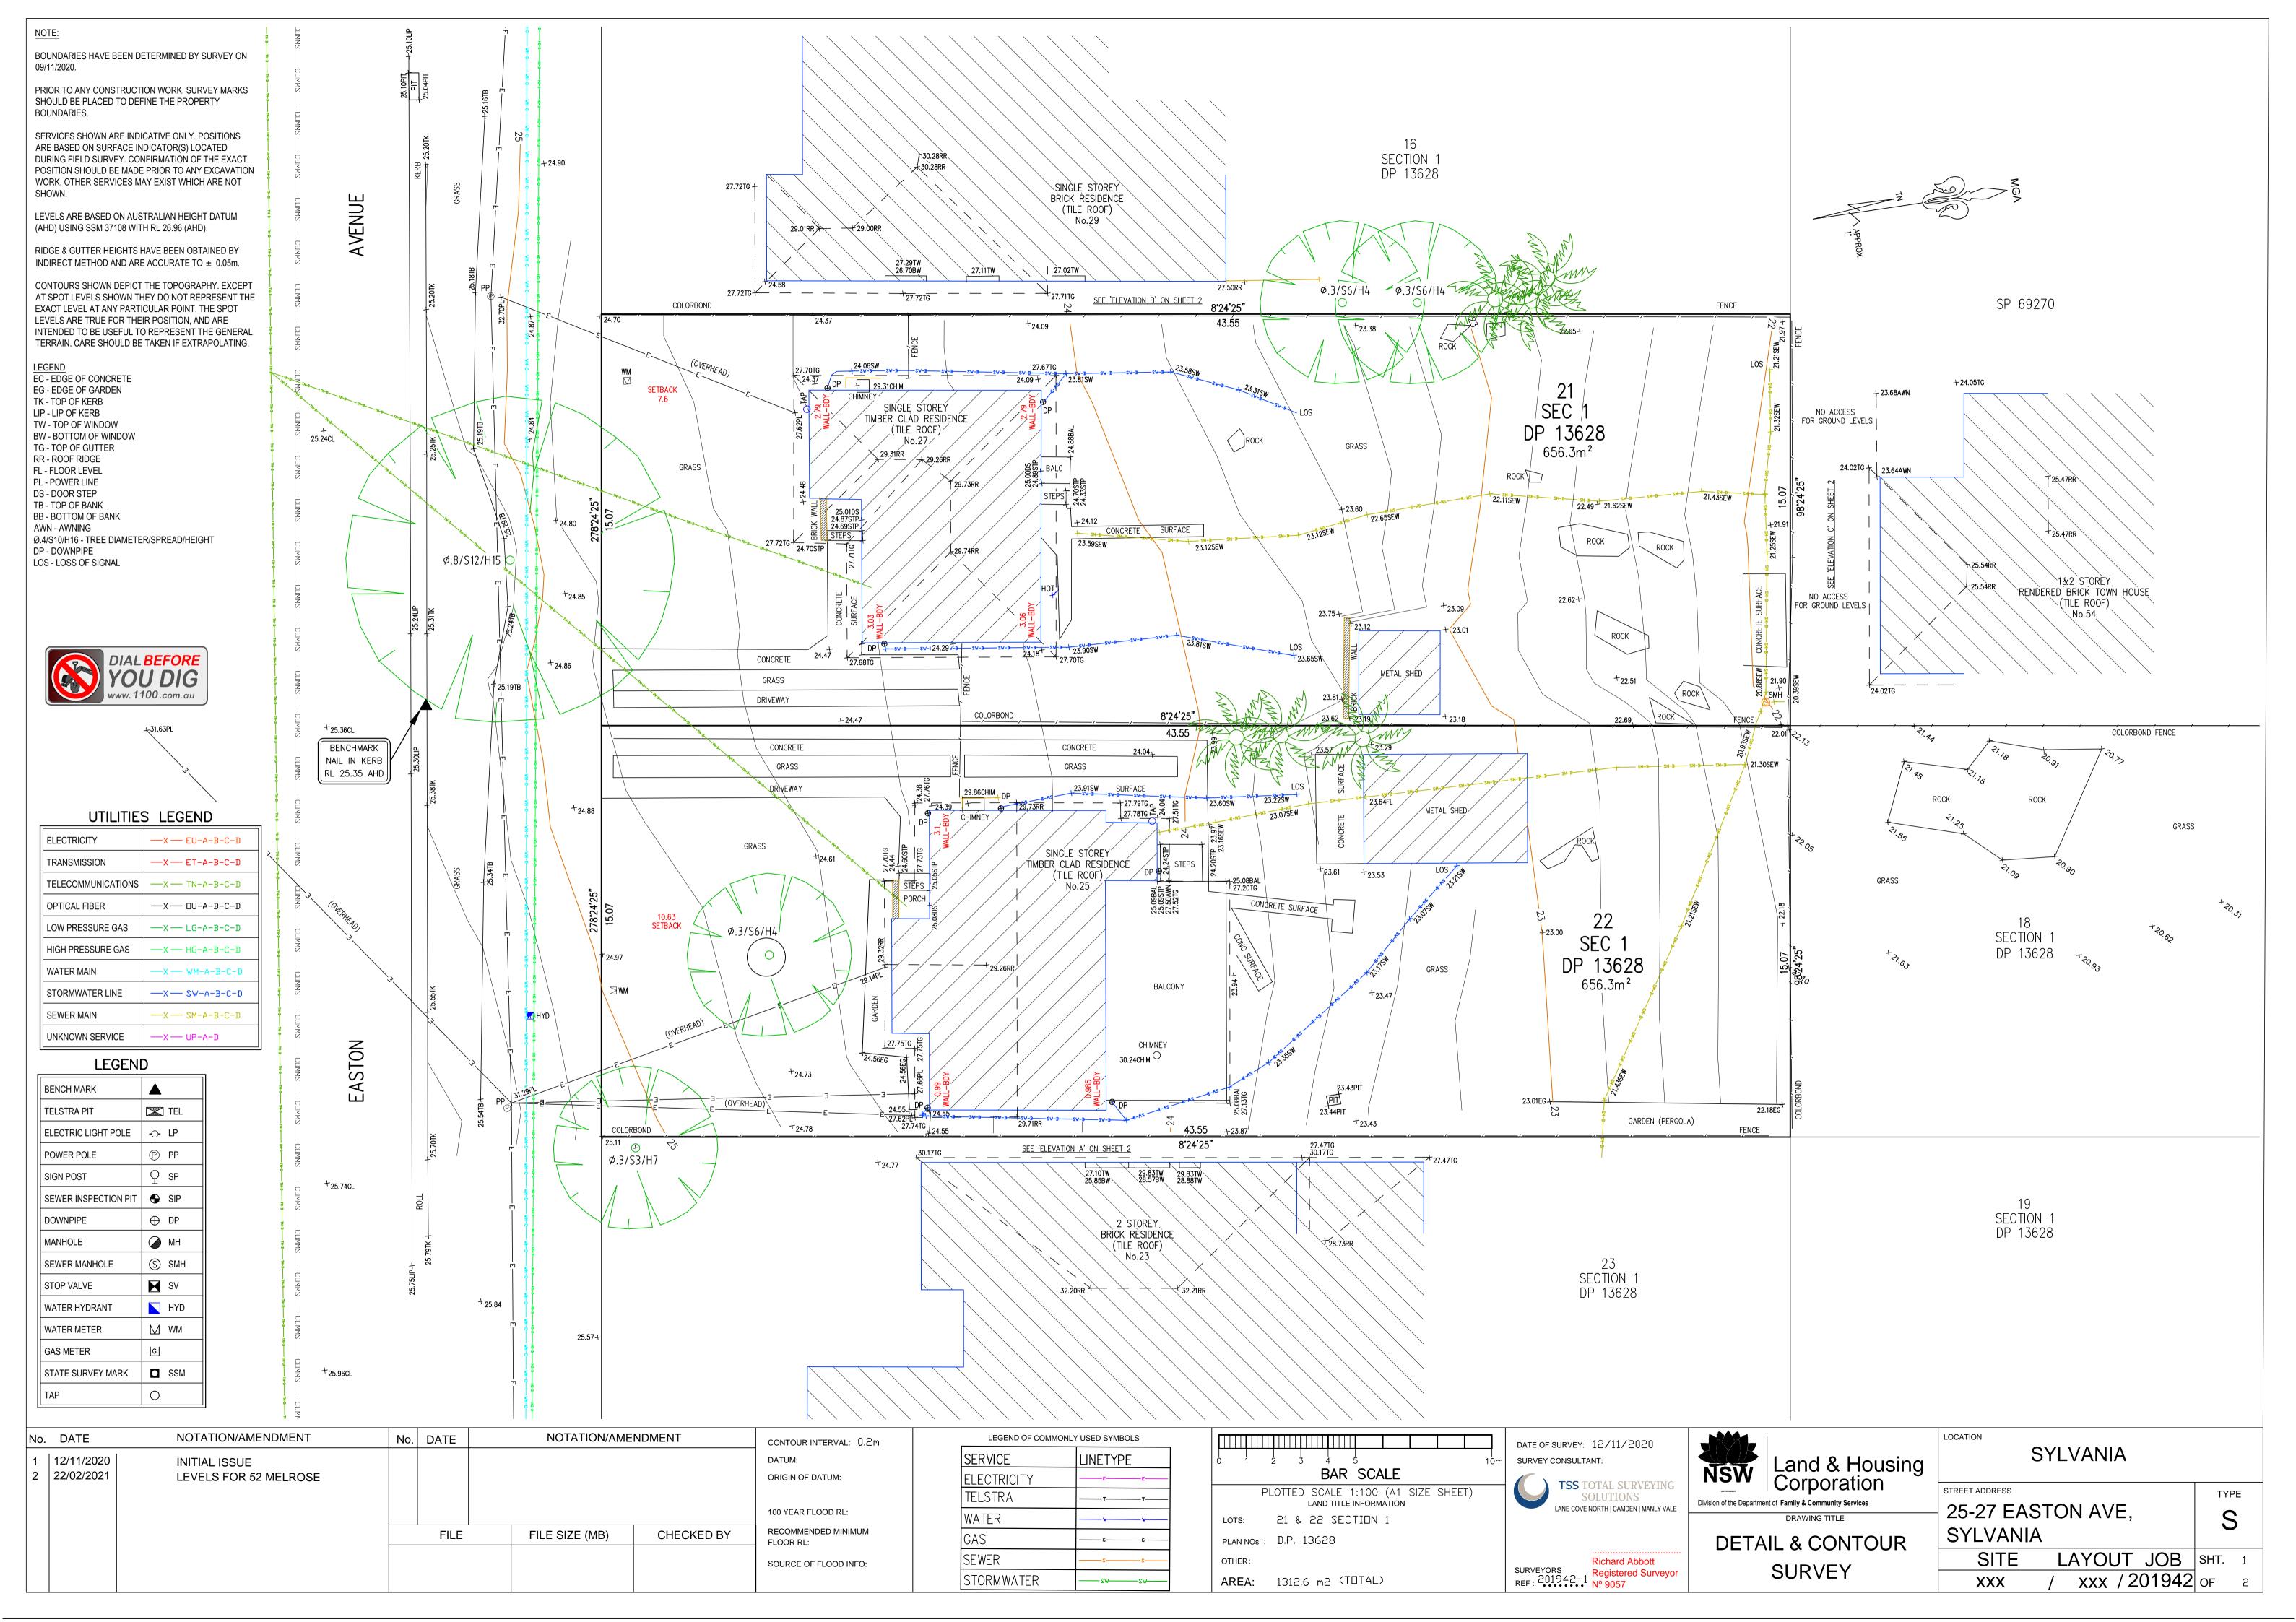

LEGEND
EC - EDGE OF CONCRETE
EG - EDGE OF GARDEN
TK - TOP OF KERB
LIP - LIP LINE
TW - TOP OF WINDOW
BW - BOTTOM OF WINDOW
TG - TOP OF GUTTER
RR - ROOF RIDGE
FL - FLOOR LEVEL
PL - POWER LINE
DS - DOOR STEP
TB - TOP OF BANK
BB - BOTTOM OF BANK
AWN - AWNING
Ø.4/S10/H16 - TREE DIAMETER

Ø.4/S10/H16 - TREE DIAMETER/SPREAD/HEIGHT